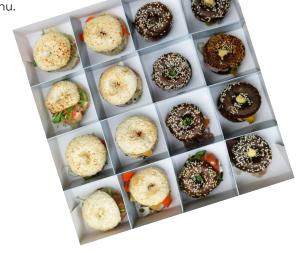

# SERIOUS CATERING Schmucks Bagel Boxes

Schmucks Bagel Boxes offer a selection of sweet & savoury goodness. Enjoy mini hand-rolled bagels stuffed with seasonal & local fillings, all beautifully presented in our custom bagel box to bring a schmirk to your face. Feeds 4 to 6 guests (or 12 with our Signature Bagel Box) for a grazing breakfast or lunch.

#### Build-Your-Own Mini Bagel Box (\$POA)

Be a Schmuck & let us develop 16 of the most perfect bagels, bits & bobs according to your taste. We have a cracking choice of seasonal and locally sourced salads and sweets too, should you wish to mix it up.